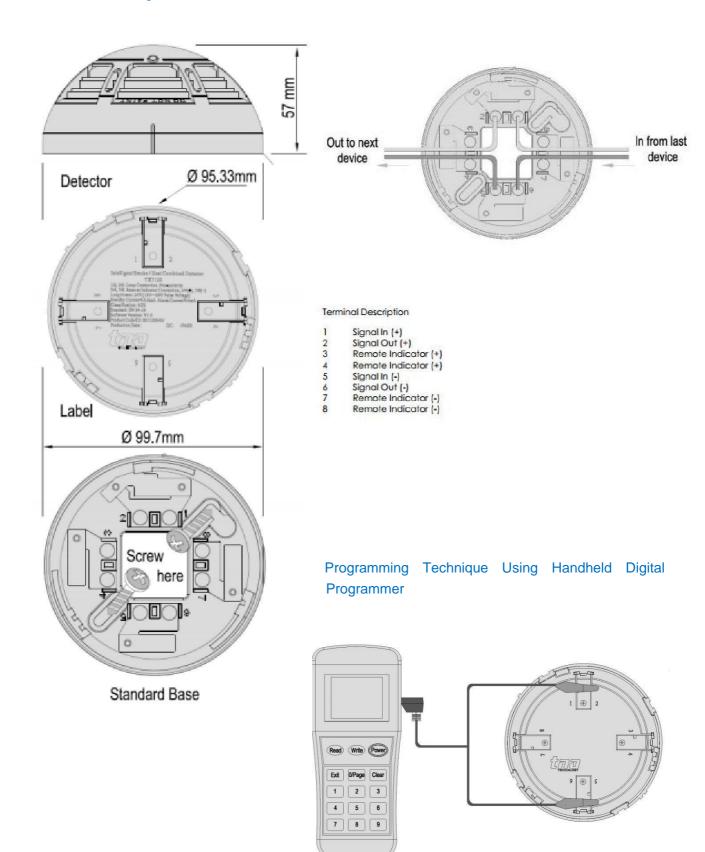

ear drift compensation
- 360 degree visual indicator
- Onsite Adjustable Parameter
- Removable chamber against dust and small insect
- Ancillary remote indicator output
- Aesthetically pleasing design

#### 2 Technical Specification

Listed LPCB PendingCompliance EN54-29

Input Voltage 24VDC [16V to 28V]

Current Consumption
Protocol/Addressing
Smale Considering
Standby
O.6mA, Alarm: 4mA
TNA, Value range from 1 to 254

Smoke Sensitivity
As per stipulated standard

Heat Class Type A2R

Indicator
Material / Colour
Dimension / Height
Single LED / 360 degree Visual
ABS / White Glossy finishing
Diameter 99.7 mm / 57 mm

• Weight 145g (with Base), 90g (without Base)

Operating Temperature -10°C to +50°C

Humidity
0 to 95% Relative Humidity, Non condensing



### Installation and Wiring Details



Qinhuangdao CTT Co.,ltd